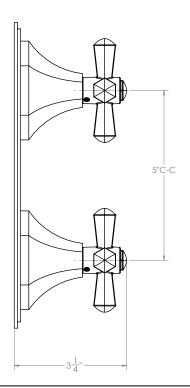

# **TECHNICAL DETAILS**

ADA Compliance: Yes
Access Hole: 2" x 7"
Number of Handles: Two
Handle Spread: 5"
Top Handle Turn Angle: Quarter Turn
Bottom Handle Turn Angle: 115-118°
Installation Type: Wall Mounted
Primary Material: Brass
Valve Material: Ceramic
Flow Rate: 6.5 GPM
Flow Restriction: 1.8 GPM per function
Water Pressure Maximum: 85 PSI
Water Pressure Minimum: 20 PSI