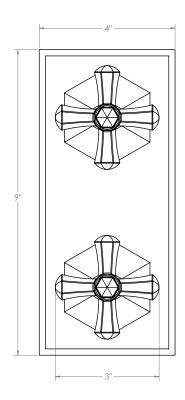

# **TECHNICAL DETAILS**

ADA Compliance: Yes
Access Hole: 2" x 7"
Number of Handles: Two
Handle Spread: 5"
Top Handle Turn Angle: Quarter Turn
Bottom Handle Turn Angle: 115-118°
Installation Type: Wall Mounted
Primary Material: Brass
Valve Material: Ceramic
Flow Rate: 6.5 GPM
Flow Restriction: 1.8 GPM per function
Water Pressure Maximum: 85 PSI
Water Pressure Minimum: 20 PSI