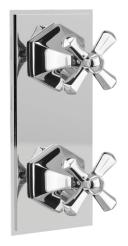

# Thermostatic Valve w/Volume Control or Diverter

4-392

### **PRODUCT FEATURES**

- Style: Traditional
- Collection: Le Verre & La Crosse
- Temperature Controlled By Thermostatic
- Cross Handles